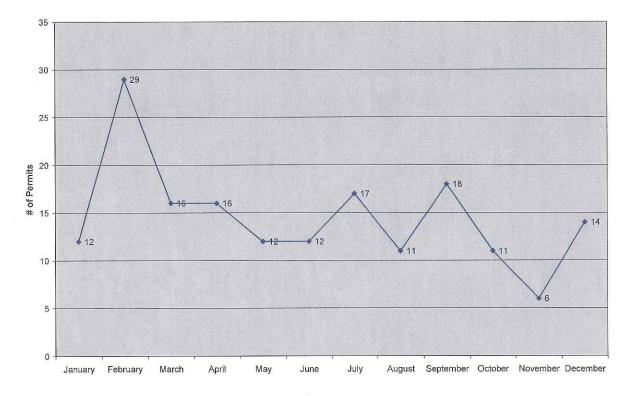

| 88%   |
|                             | 2102       | 2160       | 3%    |

## **REVENUES YEAR TO DATE**

|          | 2014            | 2015            | %∆     |
|----------|-----------------|-----------------|--------|
| Building | \$ 1,173,989.53 | \$ 1,015,182.41 | -13.5% |
| Planning | \$ 324,208.02   | \$ 355,290.64   | 9.6%   |

## MONTHLY SIGN IN

|      | Jan | Feb | Mar | April | May | June | July | Aug | Sept | Oct | Nov | Dec |
|------|-----|-----|-----|-------|-----|------|------|-----|------|-----|-----|-----|
| 2014 | 319 | 325 | 364 | 431   | 452 | 512  | 588  | 577 | 493  | 494 | 283 | 362 |
| 2015 | 367 | 422 | 525 | 513   | 464 | 533  | 558  | 414 | 511  | 497 | 397 | 303 |

DEPARTMENT OF COMMUNITY DEVELOPMENT

BUILDING ~ Planning ~ FIRE MARSHAL

#### 2015 Commercial



### 2015 Residential



BUILDING ~ Planning ~ FIRE MARSHAL

| 1/26/201 | E |
|----------|---|
|          |   |

| BLA       CASE #: BLA2015-00034       PARCEL #: 320012160010         NAME: PIONEER SCHOOL DISTRICT #402       ADDRESS: 611 E AGATE RD SHELTON         DESCRIPTION: BLA OF 4 PARCELS       PARCEL #: 320053390031         DATE RECEIVED: 12/9/2015       CASE #: BLA2015-00035       PARCEL #: 320053390031         NAME: DAVE KAMIN       ADDRESS: E JOHNS PRAIRIE RD SHELTON         DESCRIPTION: BLA       CASE #: BLA2015-00036       PARCEL #: 321342002000         NAME: ISLAND WEST ASSOCIATES       ADDRESS: