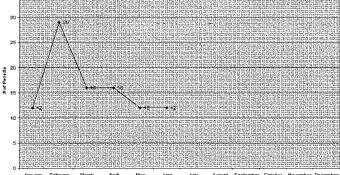

## MONTHLY PERMIT ACTIVITY REPORT JUNE 2015

| June Permit Comparison 2014-2015 |      |      |       |  |
|----------------------------------|------|------|-------|--|
| Туре                             | 2014 | 2015 | %∆    |  |
| Boundary Line Adjustment         | 1    | 4    | 300%  |  |
| Residential Building             | 106  | 115  | 8%    |  |
| Burn Permit                      | 4    | 0    | -100% |  |
| Commercial Building              | 19   | 12   | -37%  |  |
| Development Regulation           | 15   | 12   | -20%  |  |
| Disaster                         | 1    | 1    | 0%    |  |
| Parcel Combination               | З    | 1    | -67%  |  |
| Fire Protection System           | 8    | 10   | 25%   |  |
| Forest Practice Application      | 0    | 0    | 0%    |  |
| Geotechnical Report              | 4    | 3    | -25%  |  |
| Grading Permit                   | N    | 4    | 33%   |  |
| Mason Environmental Permit       | 5    | 8    | 60%   |  |
| Pre-Application Conference       | 8    | 4    | -50%  |  |
| SEPA Review                      | 8    | 11   | 38%   |  |
| Shoreline Permit                 | 1    | · 0  | -100% |  |
| Shoreline Exemption              | 7    | 9    | 29%   |  |
| Site Pre-Inspection              | 9    | 11   | 22%   |  |
|                                  | 202  | 205  | 1%    |  |