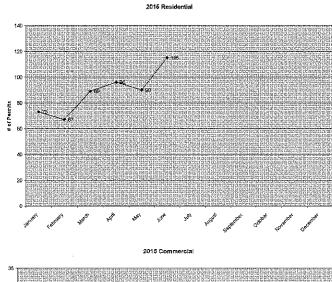

## MONTHLY PERMIT ACTIVITY REPORT JUNE 2015

| June Permit Comparison 2014-2015 |      |      |       |  |
|----------------------------------|------|------|-------|--|
| Туре                             | 2014 | 2015 | %∆    |  |
| Boundary Line Adjustment         | 1    | 4    | 300%  |  |
| Residential Building             | 106  | 115  | 8%    |  |
| Burn Permit                      | 4    | 0    | -100% |  |
| Commercial Building              | 19   | 12   | -37%  |  |
| Development Regulation           | 15   | 12   | -20%  |  |
| Disaster                         | 1    | 1    | 0%    |  |
| Parcel Combination               | З    | 1    | -67%  |  |
| Fire Protection System           | 8    | 10   | 25%   |  |
| Forest Practice Application      | 0    | 0    | 0%    |  |
| Geotechnical Report              | 4    | 3    | -25%  |  |
| Grading Permit                   | N    | 4    | 33%   |  |
| Mason Environmental Permit       | 5    | 8    | 60%   |  |
| Pre-Application Conference       | 8    | 4    | -50%  |  |
| SEPA Review                      | 8    | 11   | 38%   |  |
| Shoreline Permit                 | 1    | · 0  | -100% |  |
| Shoreline Exemption              | 7    | 9    | 29%   |  |
| Site Pre-Inspection              | 9    | 11   | 22%   |  |
|                                  | 202  | 205  | 1%    |  |