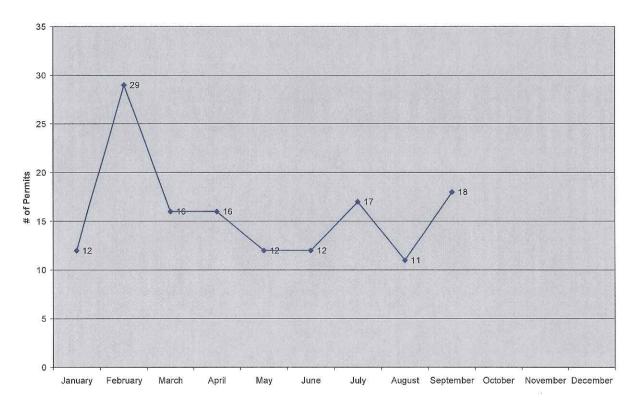

| 0    | 1    | 200%  |
|                             | 185  | 230  | 24%   |

### **REVENUES YEAR TO DATE**

|          | 2014             | 2015             | % △   |  |
|----------|------------------|------------------|-------|--|
| Building | \$<br>837,513.38 | \$<br>835,090.21 | -0.3% |  |
| Planning | \$<br>264,498.17 | \$<br>288,296.13 | 9.0%  |  |

## MONTHLY SIGN IN

|      | Jan | Feb | Mar | April | May | June | July | Aug | Sept | Oct | Nov | Dec |
|------|-----|-----|-----|-------|-----|------|------|-----|------|-----|-----|-----|
| 2014 | 319 | 325 | 364 | 431   | 452 | 512  | 588  | 577 | 493  | 494 | 283 | 362 |
| 2015 | 367 | 422 | 525 | 513   | 464 | 533  | 558  | 414 | 511  |     |     |     |

### DEPARTMENT OF COMMUNITY DEVELOPMENT

### 2015 Commercial



#### 2015 Residential



#### DEPARTMENT OF COMMUNITY DEVELOPMENT

# TIDEMARK PERMIT TRACKING ACRONYMS

| AEF Addressing Enforcement  BCC Building Code Compliance  BLA Boundary Line Adjustment  BLD Building Permit  BRN Burn Permit  COM Commercial Permit  CRT Loan Certification  DDR Development Regulation Review  DIS Disaster Case