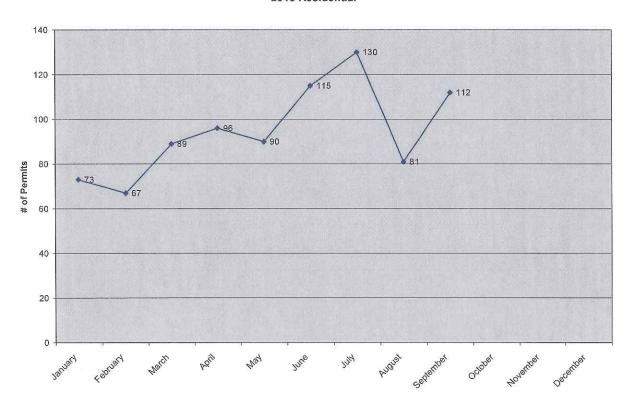

| 200%  |
|                             | 185  | 230  | 24%   |

### **REVENUES YEAR TO DATE**

|          | 2014             | 2015             | % △   |  |
|----------|------------------|------------------|-------|--|
| Building | \$<br>837,513.38 | \$<br>835,090.21 | -0.3% |  |
| Planning | \$<br>264,498.17 | \$<br>288,296.13 | 9.0%  |  |

## MONTHLY SIGN IN

|      | Jan | Feb | Mar | April | May | June | July | Aug | Sept | Oct | Nov | Dec |
|------|-----|-----|-----|-------|-----|------|------|-----|------|-----|-----|-----|
| 2014 | 319 | 325 | 364 | 431   | 452 | 512  | 588  | 577 | 493  | 494 | 283 | 362 |
| 2015 | 367 | 422 | 525 | 513   | 464 | 533  | 558  | 414 | 511  |     |     |     |

### DEPARTMENT OF COMMUNITY DEVELOPMENT

### 2015 Commercial



#### 2015 Residential



#### DEPARTMENT OF COMMUNITY DEVELOPMENT

# TIDEMARK PERMIT TRACKING ACRONYMS

| AEF Addressing Enforcement  BCC Building Code Compliance  BLA Boundary Line Adjustment  BLD Building Permit  BRN Burn Permit  COM Commercial Permit  CRT Loan Certification  DDR Development Regulation Review  DIS Disaster Case