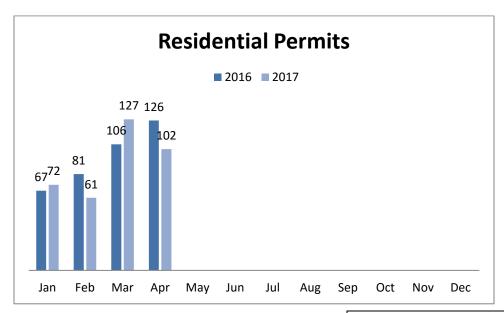

## **April 2017 Permit Activity Report:**

| Permit Type                 | Apr-16 | Apr-17 |
|-----------------------------|--------|--------|
| Boundary Line Adjustment    | 3      | 3      |
| Residential Building        | 126    | 102    |
| Burn Permit                 | 9      | 12     |
| Commercial Building         | 26     | 11     |
| Development Regulations     | 15     | 10     |
| Disaster                    | 1      | 4      |
| Parcel Combination          | 0      | 4      |
| Enforcement                 | 27     | 19     |
| Fire Protection System      | 7      | 2      |
| Forest Practice Application | 0      | 1      |
| Geotechnical Report         | 8      | 4      |
| Grading Permit              | 3      | 0      |
| Hearing Examiner            | 0      | 0      |
| Mason Environmental Permit  | 6      | 0      |
| Mobile Home Park            | 0      | 0      |
| Pre-Application Conference  | 4      | 6      |
| SEPA Review                 | 12     | 1      |
| Shoreline Permit            | 1      | 0      |
| Shoreline Exemption         | 13     | 5      |
| Site Pre Inspection         | 7      | 7      |
| Short Plats                 | 0      | 0      |
| Variance                    | 2      | 0      |
| All Permit Types            | 270    | 191    |

|     | YTD '16 | YTD '17 |
|-----|---------|---------|
| BLD | 380     | 362     |

 Residential Permits range in construction and may include; new SFR, MFH, additions, alterations, and/or repairs. Commercial Permits on the other hand may include; change in tenant, new development, additions, alterations, and/or repairs in commerce or congregative structures.