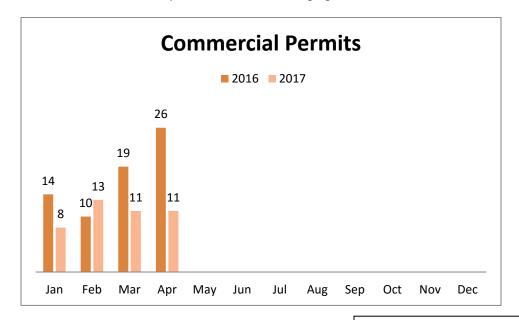

## **April 2017 Permit Activity Report:**

| Permit Type                 | Apr-16 | Apr-17 |
|-----------------------------|--------|--------|
| Boundary Line Adjustment    | 3      | 3      |
| Residential Building        | 126    | 102    |
| Burn Permit                 | 9      | 12     |
| Commercial Building         | 26     | 11     |
| Development Regulations     | 15     | 10     |
| Disaster                    | 1      | 4      |
| Parcel Combination          | 0      | 4      |
| Enforcement                 | 27     | 19     |
| Fire Protection System      | 7      | 2      |
| Forest Practice Application | 0      | 1      |
| Geotechnical Report         | 8      | 4      |
| Grading Permit              | 3      | 0      |
| Hearing Examiner            | 0      | 0      |
| Mason Environmental Permit  | 6      | 0      |
| Mobile Home Park            | 0      | 0      |
| Pre-Application Conference  | 4      | 6      |
| SEPA Review                 | 12     | 1      |
| Shoreline Permit            | 1      | 0      |
| Shoreline Exemption         | 13     | 5      |
| Site Pre Inspection         | 7      | 7      |
| Short Plats                 | 0      | 0      |
| Variance                    | 2      | 0      |
| All Permit Types            | 270    | 191    |

|     | YTD '16 | YTD '17 |
|-----|---------|---------|
| BLD | 380     | 362     |

 Residential Permits range in construction and may include; new SFR, MFH, additions, alterations, and/or repairs. Commercial Permits on the other hand may include; change in tenant, new development, additions, alterations, and/or repairs in commerce or congregative structures.