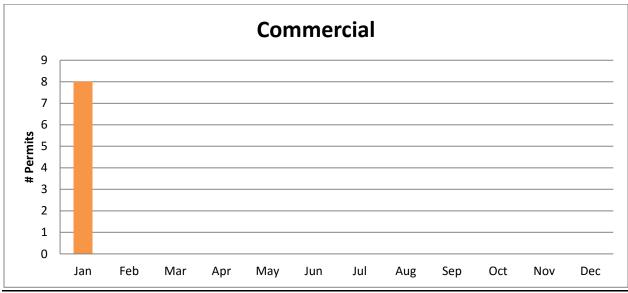

## January 2017 Permit Activity Report:

|                             | YTD  | YTD  |              |
|-----------------------------|------|------|--------------|
| Permit Type                 | 2016 | 2017 | % Difference |
| Boundary Line Adjustment    | 0    | 1    |              |
| Residential Building        | 67   | 72   |              |
| Burn Permit                 | 1    | 12   |              |
| Commercial Building         | 14   | 8    |              |
| Development Regulations     | 13   | 10   |              |
| Disaster                    | 0    | 0    |              |
| Parcel Combination          | 0    | 1    |              |
| Enforcement                 | 0    | 8    |              |
| Fire Protection System      | 4    | 2    |              |
| Forest Practice Application | 0    | 0    |              |
| Geotechnical Report         | 5    | 5    |              |
| Grading Permit              | 3    | 2    |              |
| Hearing Examiner            | 0    | 0    |              |
| Mason Environmental Permit  | 1    | 1    |              |
| Mobile Home Park            | 0    | 0    |              |
| Pre-Application Conference  | 4    | 4    |              |
| SEPA Review                 | 9    | 6    |              |
| Shoreline Permit            | 1    | 0    |              |
| Shoreline Exemption         | 3    | 5    |              |
| Site Pre Inspection         | 7    | 3    |              |
| Short Plats                 | 0    | 0    |              |
| Variance                    | 1    | 0    |              |
| All Permit Types            | 133  | 140  | 5%           |