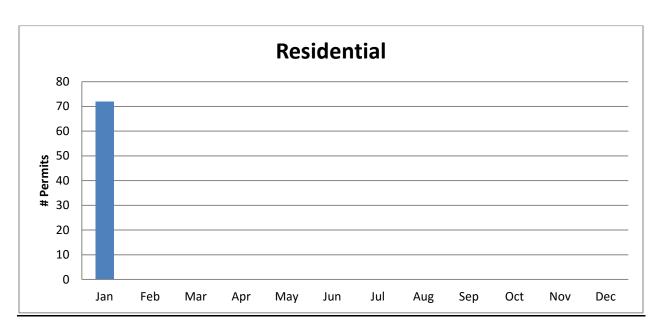

## January 2017 Permit Activity Report:

|                             | YTD  | YTD  |              |
|-----------------------------|------|------|--------------|
| Permit Type                 | 2016 | 2017 | % Difference |
| Boundary Line Adjustment    | 0    | 1    |              |
| Residential Building        | 67   | 72   |              |
| Burn Permit                 | 1    | 12   |              |
| Commercial Building         | 14   | 8    |              |
| Development Regulations     | 13   | 10   |              |
| Disaster                    | 0    | 0    |              |
| Parcel Combination          | 0    | 1    |              |
| Enforcement                 | 0    | 8    |              |
| Fire Protection System      | 4    | 2    |              |
| Forest Practice Application | 0    | 0    |              |
| Geotechnical Report         | 5    | 5    |              |
| Grading Permit              | 3    | 2    |              |
| Hearing Examiner            | 0    | 0    |              |
| Mason Environmental Permit  | 1    | 1    |              |
| Mobile Home Park            | 0    | 0    |              |
| Pre-Application Conference  | 4    | 4    |              |
| SEPA Review                 | 9    | 6    |              |
| Shoreline Permit            | 1    | 0    |              |
| Shoreline Exemption         | 3    | 5    |              |
| Site Pre Inspection         | 7    | 3    |              |
| Short Plats                 | 0    | 0    |              |
| Variance                    | 1    | 0    |              |
| All Permit Types            | 133  | 140  | 5%           |