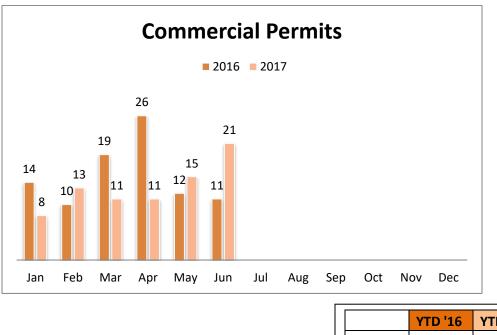

## June 2017 Permit Activity Report:

| Permit Type                 | Jun-16 | Jun-17 |  |
|-----------------------------|--------|--------|--|
| Boundary Line Adjustment    | 1      | 2      |  |
| Residential Building        | 134    | 141    |  |
| Burn Permit                 | 5      | 7      |  |
| Commercial Building         | 11     | 21     |  |
| Development Regulations     | 23     | 16     |  |
| Disaster                    | 0      | 1      |  |
| Parcel Combination          | 6      | 3      |  |
| Enforcement                 | 33     | 21     |  |
| Fire Protection System      | 5      | 7      |  |
| Forest Practice Application | 3      | 0      |  |
| Geotechnical Report         | 11     | 8      |  |
| Grading Permit              | 0      | 1      |  |
| Hearing Examiner            | 0      | 0      |  |
| Mason Environmental Permit  | 2      | 4      |  |
| Mobile Home Park            | 0      | 0      |  |
| Pre-Application Conference  | 4      | 2      |  |
| SEPA Review                 | 14     | 11     |  |
| Shoreline Permit            | 0      | 1      |  |
| Shoreline Exemption         | 5      | 11     |  |
| Site Pre Inspection         | 17     | 13     |  |
| Short Plats                 | 1      | 0      |  |
| Variance                    | 5      | 1      |  |
| All Permit Types            | 280    | 271    |  |

• Residential Permits range in construction and may include; new SFR, MFH, additions, alterations, and/or repairs. Commercial Permits on the other hand may include; change in tenant, new development, additions, alterations, and/or repairs in commerce or congregative structures.

|     | YTD '16 | YTD '17 |  |
|-----|---------|---------|--|
| СОМ | 92      | 79      |  |