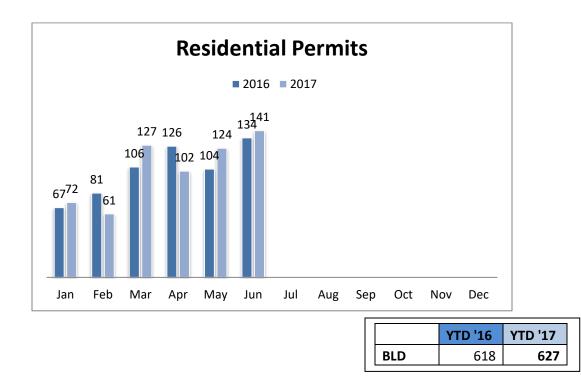

## June 2017 Permit Activity Report:

| Permit Type                 | Jun-16 | Jun-17 |  |
|-----------------------------|--------|--------|--|
| Boundary Line Adjustment    | 1      | 2      |  |
| Residential Building        | 134    | 141    |  |
| Burn Permit                 | 5      | 7      |  |
| Commercial Building         | 11     | 21     |  |
| Development Regulations     | 23     | 16     |  |
| Disaster                    | 0      | 1      |  |
| Parcel Combination          | 6      | 3      |  |
| Enforcement                 | 33     | 21     |  |
| Fire Protection System      | 5      | 7      |  |
| Forest Practice Application | 3      | 0      |  |
| Geotechnical Report         | 11     | 8      |  |
| Grading Permit              | 0      | 1      |  |
| Hearing Examiner            | 0      | 0      |  |
| Mason Environmental Permit  | 2      | 4      |  |
| Mobile Home Park            | 0      | 0      |  |
| Pre-Application Conference  | 4      | 2      |  |
| SEPA Review                 | 14     | 11     |  |
| Shoreline Permit            | 0      | 1      |  |
| Shoreline Exemption         | 5      | 11     |  |
| Site Pre Inspection         | 17     | 13     |  |
| Short Plats                 | 1      | 0      |  |
| Variance                    | 5      | 1      |  |
| All Permit Types            | 280    | 271    |  |

• Residential Permits range in construction and may include; new SFR, MFH, additions, alterations, and/or repairs. Commercial Permits on the other hand may include; change in tenant, new development, additions, alterations, and/or repairs in commerce or congregative structures.