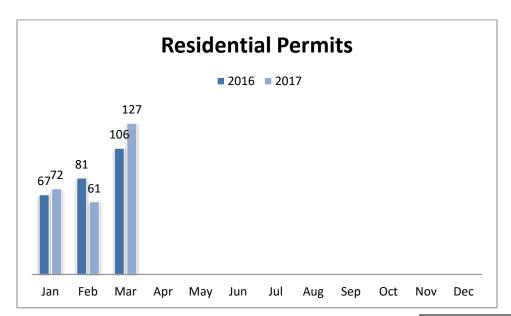

## March 2017 Permit Activity Report:

| Permit Type                 | Mar-16 | Mar-17 |
|-----------------------------|--------|--------|
| Boundary Line Adjustment    | 5      | 2      |
| Residential Building        | 106    | 127    |
| Burn Permit                 | 6      | 6      |
| Commercial Building         | 19     | 11     |
| Development Regulations     | 12     | 14     |
| Disaster                    | 0      | 1      |
| Parcel Combination          | 1      | 6      |
| Enforcement                 | 17     | 8      |
| Fire Protection System      | 2      | 5      |
| Forest Practice Application | 4      | 2      |
| Geotechnical Report         | 7      | 9      |
| Grading Permit              | 0      | 2      |
| Hearing Examiner            | 1      | 1      |
| Mason Environmental Permit  | 6      | 4      |
| Mobile Home Park            | 0      | 0      |
| Pre-Application Conference  | 7      | 4      |
| SEPA Review                 | 17     | 8      |
| Shoreline Permit            | 1      | 1      |
| Shoreline Exemption         | 10     | 5      |
| Site Pre Inspection         | 8      | 11     |
| Short Plats                 | 1      | 0      |
| Variance                    | 1      | 0      |
| All Permit Types            | 231    | 227    |

|     | YTD '16 | YTD '17 |
|-----|---------|---------|
| BLD | 254     | 260     |

 Residential Permits range in construction and may include; new SFR, MFH, additions, alterations, and/or repairs. Commercial Permits on the other hand may include; change in tenant, new development, additions, alterations, and/or repairs in commerce or congregative structures.