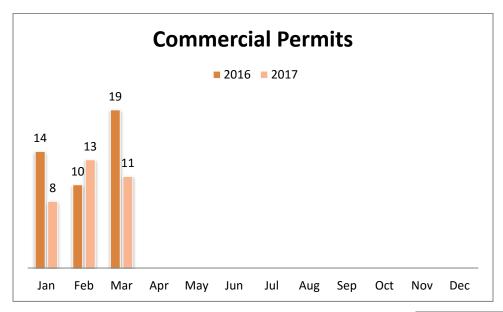

## March 2017 Permit Activity Report:

| Permit Type                 | Mar-16 | Mar-17 |
|-----------------------------|--------|--------|
| Boundary Line Adjustment    | 5      | 2      |
| Residential Building        | 106    | 127    |
| Burn Permit                 | 6      | 6      |
| Commercial Building         | 19     | 11     |
| Development Regulations     | 12     | 14     |
| Disaster                    | 0      | 1      |
| Parcel Combination          | 1      | 6      |
| Enforcement                 | 17     | 8      |
| Fire Protection System      | 2      | 5      |
| Forest Practice Application | 4      | 2      |
| Geotechnical Report         | 7      | 9      |
| Grading Permit              | 0      | 2      |
| Hearing Examiner            | 1      | 1      |
| Mason Environmental Permit  | 6      | 4      |
| Mobile Home Park            | 0      | 0      |
| Pre-Application Conference  | 7      | 4      |
| SEPA Review                 | 17     | 8      |
| Shoreline Permit            | 1      | 1      |
| Shoreline Exemption         | 10     | 5      |
| Site Pre Inspection         | 8      | 11     |
| Short Plats                 | 1      | 0      |
| Variance                    | 1      | 0      |
| All Permit Types            | 231    | 227    |

|     | YTD '16 | YTD '17 |
|-----|---------|---------|
| BLD | 254     | 260     |

 Residential Permits range in construction and may include; new SFR, MFH, additions, alterations, and/or repairs. Commercial Permits on the other hand may include; change in tenant, new development, additions, alterations, and/or repairs in commerce or congregative structures.

|     | YTD '16 | YTD '17 |
|-----|---------|---------|
| СОМ | 43      | 32      |