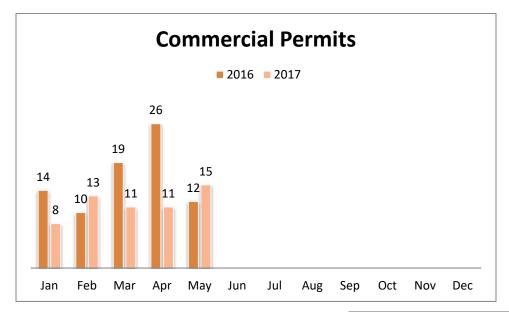

## May 2017 Permit Activity Report:

| Permit Type                    | May-16 | May-17 |
|--------------------------------|--------|--------|
| Boundary Line Adjustment       | 4      | 4      |
| Residential Building           | 104    | 124    |
| Burn Permit                    | 4      | 6      |
| Commercial Building            | 12     | 15     |
| <b>Development Regulations</b> | 16     | 14     |
| Disaster                       | 0      | 2      |
| Parcel Combination             | 0      | 1      |
| Enforcement                    | 14     | 16     |
| Fire Protection System         | 4      | 5      |
| Forest Practice Application    | 1      | 1      |
| Geotechnical Report            | 9      | 8      |
| Grading Permit                 | 2      | 0      |
| Hearing Examiner               | 0      | 0      |
| Mason Environmental Permit     | 4      | 3      |
| Mobile Home Park               | 0      | 0      |
| Pre-Application Conference     | 5      | 2      |
| SEPA Review                    | 6      | 6      |
| Shoreline Permit               | 0      | 0      |
| Shoreline Exemption            | 9      | 4      |
| Site Pre Inspection            | 9      | 15     |
| Short Plats                    | 1      | 1      |
| Variance                       | 0      | 2      |
| All Permit Types               | 204    | 229    |
|                                |        |        |

|     | YTD '16 | YTD '17 |  |  |
|-----|---------|---------|--|--|
| СОМ | 81      | 58      |  |  |