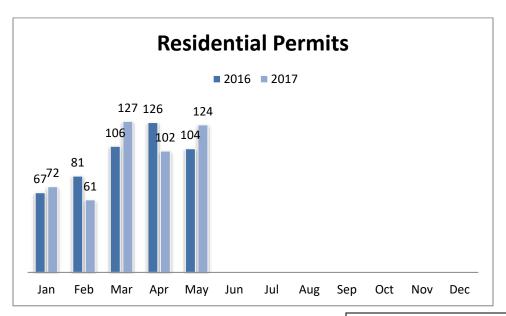

## May 2017 Permit Activity Report:

| Permit Type                    | May-16 | May-17 |
|--------------------------------|--------|--------|
| Boundary Line Adjustment       | 4      | 4      |
| Residential Building           | 104    | 124    |
| Burn Permit                    | 4      | 6      |
| Commercial Building            | 12     | 15     |
| <b>Development Regulations</b> | 16     | 14     |
| Disaster                       | 0      | 2      |
| Parcel Combination             | 0      | 1      |
| Enforcement                    | 14     | 16     |
| Fire Protection System         | 4      | 5      |
| Forest Practice Application    | 1      | 1      |
| Geotechnical Report            | 9      | 8      |
| Grading Permit                 | 2      | 0      |
| Hearing Examiner               | 0      | 0      |
| Mason Environmental Permit     | 4      | 3      |
| Mobile Home Park               | 0      | 0      |
| Pre-Application Conference     | 5      | 2      |
| SEPA Review                    | 6      | 6      |
| Shoreline Permit               | 0      | 0      |
| Shoreline Exemption            | 9      | 4      |
| Site Pre Inspection            | 9      | 15     |
| Short Plats                    | 1      | 1      |
| Variance                       | 0      | 2      |
| All Permit Types               | 204    | 229    |
|                                |        |        |

|     | YTD '16 | YTD '17 |  |  |  |
|-----|---------|---------|--|--|--|
| BLD | 484     | 486     |  |  |  |

 Residential Permits range in construction and may include; new SFR, MFH, additions, alterations, and/or repairs. Commercial Permits on the other hand may include; change in tenant, new development, additions, alterations, and/or repairs in commerce or congregative structures.