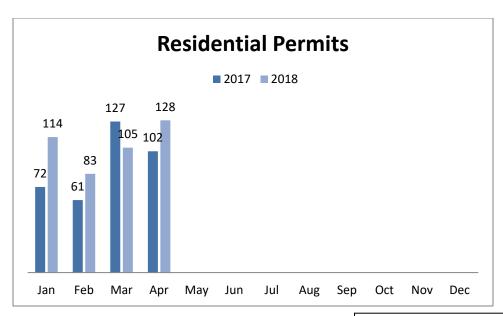

2018 Residential permits up 19% compared to last year.

|     | YTD '17 | YTD '18 |
|-----|---------|---------|
| BLD | 362     | 430     |

 Residential Permits range in construction and may include; new SFR, MFH, additions, alterations, and/or repairs. Commercial Permits on the other hand may include; change in tenant, new development, additions, alterations, and/or repairs in commerce or congregative structures.