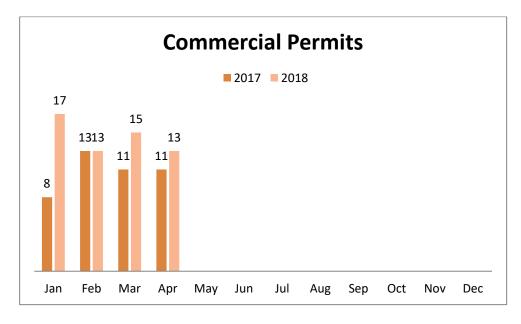

2018 Commercial permits up 35% compared last year.

|     | YTD '17 | YTD '18 |
|-----|---------|---------|
| СОМ | 43      | 58      |