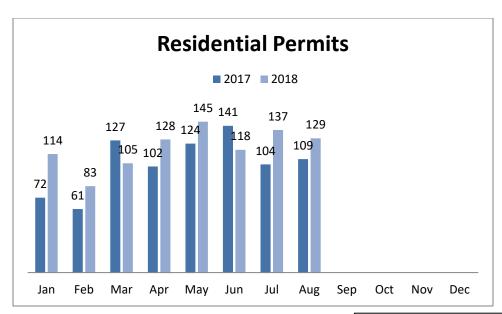

2018 Residential permits up 14.2% compared to last year.

|     | YTD '17 | YTD '18 |
|-----|---------|---------|
| BLD | 840     | 959     |

 Residential Permits range in construction and may include; new SFR, MFH, additions, alterations, and/or repairs. Commercial Permits on the other hand may include; change in tenant, new development, additions, alterations, and/or repairs in commerce or congregative structures.