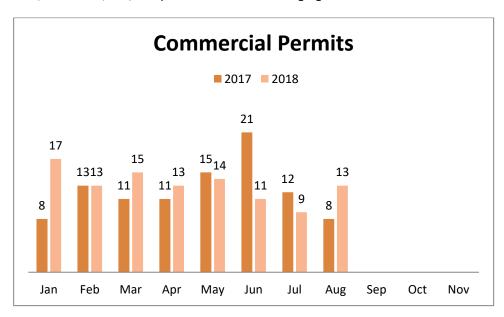

2018 Commercial permits up by 6% compared to last year.

|     | YTD '17 | YTD '18 |
|-----|---------|---------|
| СОМ | 99      | 105     |