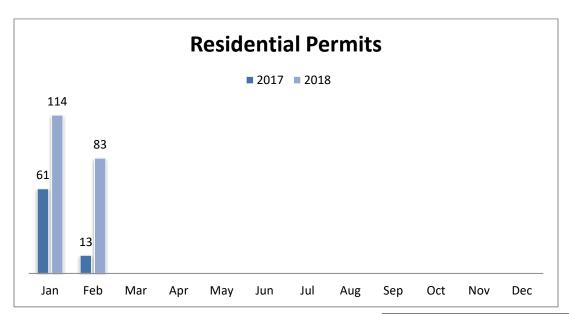

## February 2018 Permit Activity Report:

| Permit Type                    | Feb-17 | Feb-18 |
|--------------------------------|--------|--------|
| Boundary Line Adjustment       | 1      | 2      |
| Residential Building           | 61     | 83     |
| Burn Permit                    | 4      | 4      |
| Commercial Building            | 13     | 13     |
| <b>Development Regulations</b> | 7      | 8      |
| Disaster                       | 0      | 4      |
| Parcel Combination             | 2      | 2      |
| Enforcement                    | 12     | 9      |
| Fire Protection System         | 3      | 3      |
| Forest Practice Application    | 1      | 3      |
| Geotechnical Report            | 3      | 6      |
| Grading Permit                 | 1      | 0      |
| Mason Environmental Permit     | 0      | 0      |
| Pre-Application Conference     | 1      | 5      |
| SEPA Review                    | 5      | 8      |
| Shoreline Permit               | 0      | 0      |
| Shoreline Exemption            | 5      | 7      |
| Site Pre-Inspection            | 10     | 11     |
| Short Plats                    | 0      | 2      |
| Variance                       | 1      | 0      |
| All Permit Types               | 130    | 170    |

|     | YTD '17 | YTD '18 |
|-----|---------|---------|
| BLD | 74      | 197     |

 Residential Permits range in construction and may include; new SFR, MFH, additions, alterations, and/or repairs. Commercial Permits on the other hand may include; change in tenant, new development, additions, alterations, and/or repairs in commerce or congregative structures.