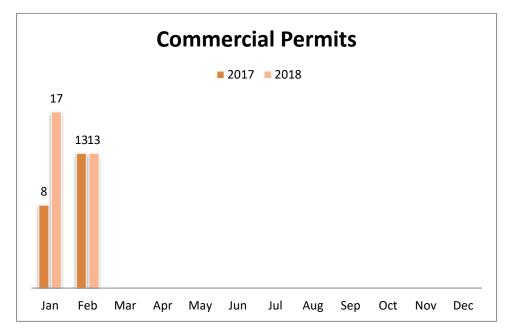

## February 2018 Permit Activity Report:

| Permit Type                    | Feb-17 | Feb-18 |
|--------------------------------|--------|--------|
| Boundary Line Adjustment       | 1      | 2      |
| Residential Building           | 61     | 83     |
| Burn Permit                    | 4      | 4      |
| Commercial Building            | 13     | 13     |
| <b>Development Regulations</b> | 7      | 8      |
| Disaster                       | 0      | 4      |
| Parcel Combination             | 2      | 2      |
| Enforcement                    | 12     | 9      |
| Fire Protection System         | 3      | 3      |
| Forest Practice Application    | 1      | 3      |
| Geotechnical Report            | 3      | 6      |
| Grading Permit                 | 1      | 0      |
| Mason Environmental Permit     | 0      | 0      |
| Pre-Application Conference     | 1      | 5      |
| SEPA Review                    | 5      | 8      |
| Shoreline Permit               | 0      | 0      |
| Shoreline Exemption            | 5      | 7      |
| Site Pre-Inspection            | 10     | 11     |
| Short Plats                    | 0      | 2      |
| Variance                       | 1      | 0      |
| All Permit Types               | 130    | 170    |

|     | YTD '17 | YTD '18 |
|-----|---------|---------|
| BLD | 74      | 197     |

 Residential Permits range in construction and may include; new SFR, MFH, additions, alterations, and/or repairs. Commercial Permits on the other hand may include; change in tenant, new development, additions, alterations, and/or repairs in commerce or congregative structures.