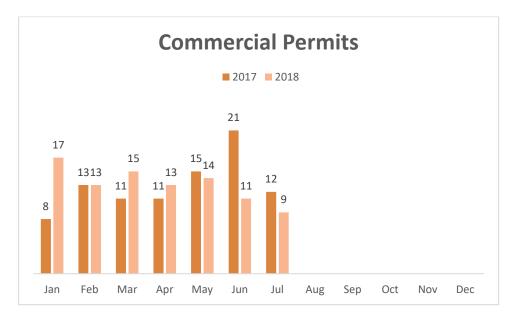

2018 Commercial permits up by one compared to last year.

|     | YTD '17 | YTD '18 |
|-----|---------|---------|
| СОМ | 91      | 92      |