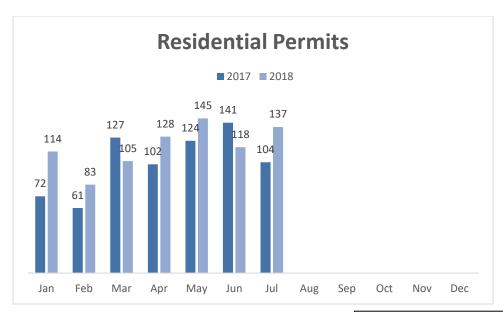

2018 Residential permits up 13.5% compared to last year.

|     | YTD '17 | YTD '18 |
|-----|---------|---------|
| BLD | 731     | 830     |

 Residential Permits range in construction and may include; new SFR, MFH, additions, alterations, and/or repairs. Commercial Permits on the other hand may include; change in tenant, new development, additions, alterations, and/or repairs in commerce or congregative structures.