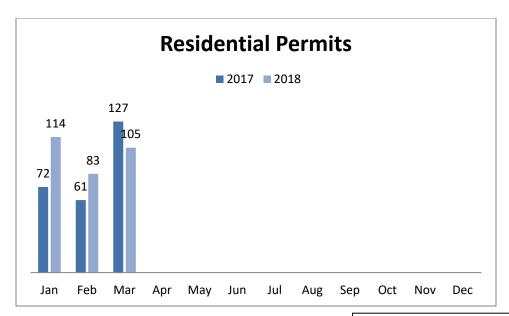

## March 2018 Permit Activity Report:

| Permit Type                    | Mar-17 | Mar-18 |
|--------------------------------|--------|--------|
| Boundary Line Adjustment       | 2      | 3      |
| Residential Building           | 127    | 105    |
| Burn Permit                    | 6      | 12     |
| Commercial Building            | 11     | 15     |
| <b>Development Regulations</b> | 14     | 9      |
| Disaster                       | 1      | 1      |
| Parcel Combination             | 6      | 3      |
| Enforcement                    | 8      | 11     |
| Fire Protection System         | 5      | 6      |
| Forest Practice Application    | 2      | 0      |
| Geotechnical Report            | 9      | 4      |
| Grading Permit                 | 2      | 2      |
| Mason Environmental Permit     | 4      | 3      |
| Pre-Application Conference     | 4      | 7      |
| SEPA Review                    | 8      | 6      |
| Shoreline Permit               | 1      | 2      |
| Shoreline Exemption            | 5      | 4      |
| Site Pre Inspection            | 11     | 7      |
| All Permit Types               | 227    | 200    |

|     | YTD '17 | YTD '18 |
|-----|---------|---------|
| BLD | 260     | 302     |

 Residential Permits range in construction and may include; new SFR, MFH, additions, alterations, and/or repairs. Commercial Permits on the other hand may include; change in tenant, new development, additions, alterations, and/or repairs in commerce or congregative structures.