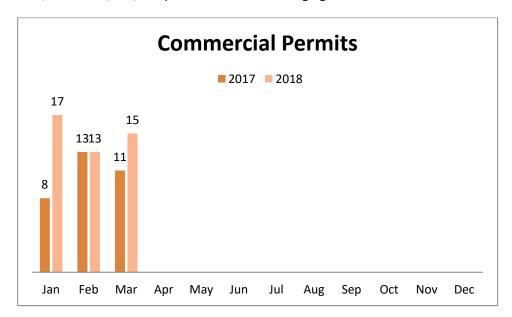

## March 2018 Permit Activity Report:

| Permit Type                    | Mar-17 | Mar-18 |
|--------------------------------|--------|--------|
| Boundary Line Adjustment       | 2      | 3      |
| Residential Building           | 127    | 105    |
| Burn Permit                    | 6      | 12     |
| Commercial Building            | 11     | 15     |
| <b>Development Regulations</b> | 14     | 9      |
| Disaster                       | 1      | 1      |
| Parcel Combination             | 6      | 3      |
| Enforcement                    | 8      | 11     |
| Fire Protection System         | 5      | 6      |
| Forest Practice Application    | 2      | 0      |
| Geotechnical Report            | 9      | 4      |
| Grading Permit                 | 2      | 2      |
| Mason Environmental Permit     | 4      | 3      |
| Pre-Application Conference     | 4      | 7      |
| SEPA Review                    | 8      | 6      |
| Shoreline Permit               | 1      | 2      |
| Shoreline Exemption            | 5      | 4      |
| Site Pre Inspection            | 11     | 7      |
| All Permit Types               | 227    | 200    |

|     | YTD '17 | YTD '18 |  |
|-----|---------|---------|--|
| СОМ | 32      | 45      |  |