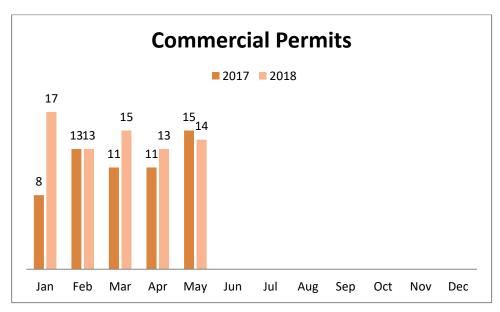

## May 2018 Permit Activity Report:

| Permit Type                    | May-17 | May-18 |
|--------------------------------|--------|--------|
| Boundary Line Adjustment       | 4      | 3      |
| Residential Building           | 124    | 145    |
| Burn Permit                    | 6      | 9      |
| Commercial Building            | 15     | 14     |
| <b>Development Regulations</b> | 14     | 19     |
| Disaster                       | 2      | 0      |
| Parcel Combination             | 1      | 5      |
| Enforcement                    | 16     | 14     |
| Fire Protection System         | 5      | 7      |
| Forest Practice Application    | 1      | 2      |
| Geotechnical Report            | 8      | 7      |
| Grading Permit                 | 0      | 3      |
| Mason Environmental Permit     | 3      | 0      |
| Pre-Application Conference     | 2      | 3      |
| SEPA Review                    | 6      | 14     |
| Shoreline Permit               | 0      | 1      |
| Shoreline Exemption            | 4      | 10     |
| Site Pre-Inspection            | 15     | 9      |
| Short Plats                    | 1      | 1      |
| Variance                       | 2      | 0      |
| All Permit Types               | 229    | 266    |

2018 Commercial permits up 24% compared to last year.

|     | YTD '17 | YTD '18 |
|-----|---------|---------|
| СОМ | 58      | 72      |