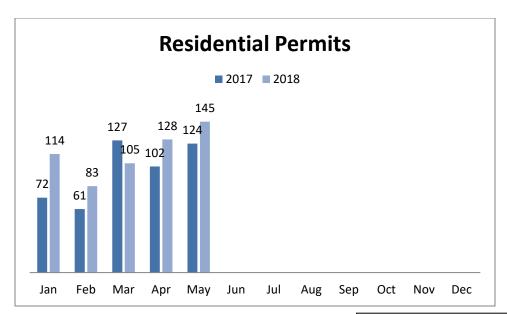

## May 2018 Permit Activity Report:

| Permit Type                    | May-17 | May-18 |
|--------------------------------|--------|--------|
| Boundary Line Adjustment       | 4      | 3      |
| Residential Building           | 124    | 145    |
| Burn Permit                    | 6      | 9      |
| Commercial Building            | 15     | 14     |
| <b>Development Regulations</b> | 14     | 19     |
| Disaster                       | 2      | 0      |
| Parcel Combination             | 1      | 5      |
| Enforcement                    | 16     | 14     |
| Fire Protection System         | 5      | 7      |
| Forest Practice Application    | 1      | 2      |
| Geotechnical Report            | 8      | 7      |
| Grading Permit                 | 0      | 3      |
| Mason Environmental Permit     | 3      | 0      |
| Pre-Application Conference     | 2      | 3      |
| SEPA Review                    | 6      | 14     |
| Shoreline Permit               | 0      | 1      |
| Shoreline Exemption            | 4      | 10     |
| Site Pre-Inspection            | 15     | 9      |
| Short Plats                    | 1      | 1      |
| Variance                       | 2      | 0      |
| All Permit Types               | 229    | 266    |

2018 Residential permits up 18% compared to last year.

|     | YTD '17 | YTD '18 |
|-----|---------|---------|
| BLD | 486     | 575     |

 Residential Permits range in construction and may include; new SFR, MFH, additions, alterations, and/or repairs. Commercial Permits on the other hand may include; change in tenant, new development, additions, alterations, and/or repairs in commerce or congregative structures.