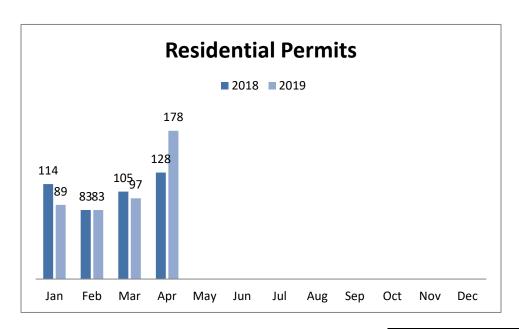

## April 2019 Case Activity Report:

| Permit Type                 | Apr-18 | Apr-19 |
|-----------------------------|--------|--------|
| Address Request Form        | N/A    | 29     |
| Admin Determination Letter  | N/A    | 0      |
| Planning ADU                | N/A    | 0      |
| Admin Variance              | N/A    | 27     |
| Application for Ammendment  | N/A    | 1      |
| Boundary Line Adjustment    | 6      | 6      |
| Residential Building        | 128    | 178    |
| Burn Permit                 | 5      | 8      |
| Commercial Building         | 13     | 14     |
| Development Regulations     | 20     | 0      |
| Disaster                    | 2      | 0      |
| Parcel Combination          | 2      | 4      |
| Enforcement                 | 13     | 12     |
| Fire Protection System      | 7      | 1      |
| Flood Hazard                | N/A    | 4      |
| Forest Practice Application | 3      | 3      |
| Geotechnical Report         | 5      | 18     |
| Grading Permit              | 3      | 1      |
| Large Lot Subdivision       | 0      | 1      |
| Mason Environmental Permit  | 5      | 2      |
| Pre-Application Conference  | 2      | 8      |
| SEPA Review                 | 13     | 17     |
| Shoreline Permit            | 1      | 3      |
| Shoreline Exemption         | 8      | 6      |
| Site Pre Inspection         | 16     | 11     |
| Short Plats                 | 0      | 3      |
| Variance                    | 2      | 1      |
| All Permit Types            | 254    | 358    |

|     | YTD '18 | YTD '19 |
|-----|---------|---------|
| BLD | 430     | 447     |

 Residential Permits range in construction and may include; new SFR, MFH, additions, alterations, and/or repairs. Commercial Permits on the other hand may include; change in tenant, new development, additions, alterations, and/or repairs in commerce or congregative structures.