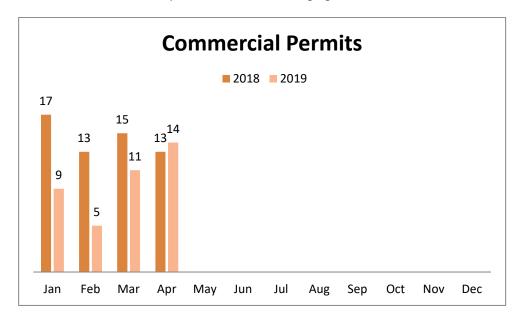

## April 2019 Case Activity Report:

| Permit Type                 | Apr-18 | Apr-19 |
|-----------------------------|--------|--------|
| Address Request Form        | N/A    | 29     |
| Admin Determination Letter  | N/A    | 0      |
| Planning ADU                | N/A    | 0      |
| Admin Variance              | N/A    | 27     |
| Application for Ammendment  | N/A    | 1      |
| Boundary Line Adjustment    | 6      | 6      |
| Residential Building        | 128    | 178    |
| Burn Permit                 | 5      | 8      |
| Commercial Building         | 13     | 14     |
| Development Regulations     | 20     | 0      |
| Disaster                    | 2      | 0      |
| Parcel Combination          | 2      | 4      |
| Enforcement                 | 13     | 12     |
| Fire Protection System      | 7      | 1      |
| Flood Hazard                | N/A    | 4      |
| Forest Practice Application | 3      | 3      |
| Geotechnical Report         | 5      | 18     |
| Grading Permit              | 3      | 1      |
| Large Lot Subdivision       | 0      | 1      |
| Mason Environmental Permit  | 5      | 2      |
| Pre-Application Conference  | 2      | 8      |
| SEPA Review                 | 13     | 17     |
| Shoreline Permit            | 1      | 3      |
| Shoreline Exemption         | 8      | 6      |
| Site Pre Inspection         | 16     | 11     |
| Short Plats                 | 0      | 3      |
| Variance                    | 2      | 1      |
| All Permit Types            | 254    | 358    |

|     | YTD '18 | YTD '19 |
|-----|---------|---------|
| BLD | 430     | 447     |

 Residential Permits range in construction and may include; new SFR, MFH, additions, alterations, and/or repairs. Commercial Permits on the other hand may include; change in tenant, new development, additions, alterations, and/or repairs in commerce or congregative structures.