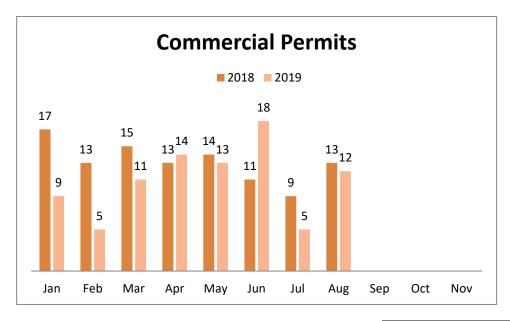

|     | YTD '18 | YTD '19 |
|-----|---------|---------|
| BLD | 959     | 996     |

 Residential Permits range in construction and may include; new SFR, MFH, additions, alterations, and/or repairs. Commercial Permits on the other hand may include; change in tenant, new development, additions, alterations, and/or repairs in commerce or congregative structures.