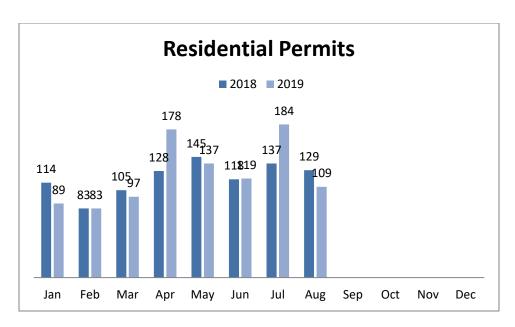

|     | YTD '18 | YTD '19 |
|-----|---------|---------|
| BLD | 959     | 996     |

 Residential Permits range in construction and may include; new SFR, MFH, additions, alterations, and/or repairs. Commercial Permits on the other hand may include; change in tenant, new development, additions, alterations, and/or repairs in commerce or congregative structures.