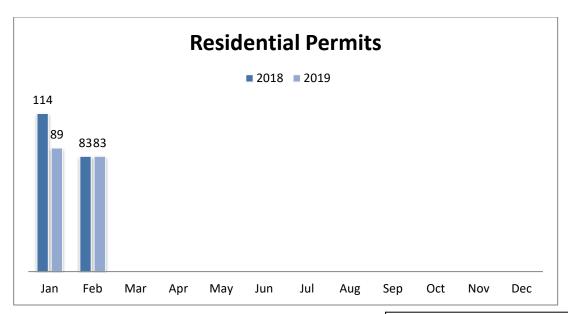

## February 2019 Permit Activity Report:

| Permit Type                    | Feb-18 | Feb-19 |
|--------------------------------|--------|--------|
| Boundary Line Adjustment       | 2      | 4      |
| Residential Building           | 83     | 83     |
| Burn Permit                    | 4      | 3      |
| Commercial Building            | 13     | 5      |
| <b>Development Regulations</b> | 8      | 6      |
| Disaster                       | 4      | 0      |
| Parcel Combination             | 2      | 0      |
| Enforcement                    | 9      | 0      |
| Fire Protection System         | 3      | 0      |
| Flood Hazard                   | N/A    | 1      |
| Forest Practice Application    | 3      | 1      |
| Geotechnical Report            | 6      | 5      |
| Grading Permit                 | 0      | 0      |
| Mason Environmental Permit     | 0      | 0      |
| Pre-Application Conference     | 5      | 5      |
| SEPA Review                    | 8      | 6      |
| Shoreline Permit               | 0      | 1      |
| Shoreline Exemption            | 7      | 4      |
| Site Pre-Inspection            | 11     | 8      |
| Short Plats                    | 2      | 0      |
| Variance                       | 0      | 0      |
| All Permit Types               | 170    | 132    |

|     | YTD '18 | YTD '19 |
|-----|---------|---------|
| BLD | 197     | 172     |

 Residential Permits range in construction and may include; new SFR, MFH, additions, alterations, and/or repairs. Commercial Permits on the other hand may include; change in tenant, new development, additions, alterations, and/or repairs in commerce or congregative structures.