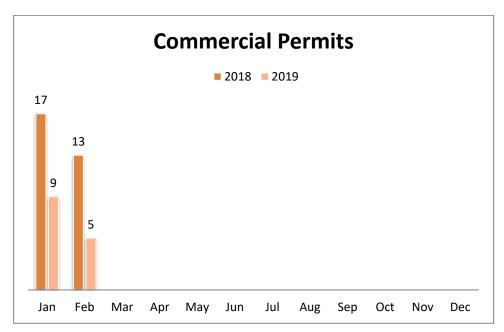

## February 2019 Permit Activity Report:

| Permit Type                    | Feb-18 | Feb-19 |
|--------------------------------|--------|--------|
| Boundary Line Adjustment       | 2      | 4      |
| Residential Building           | 83     | 83     |
| Burn Permit                    | 4      | 3      |
| Commercial Building            | 13     | 5      |
| <b>Development Regulations</b> | 8      | 6      |
| Disaster                       | 4      | 0      |
| Parcel Combination             | 2      | 0      |
| Enforcement                    | 9      | 0      |
| Fire Protection System         | 3      | 0      |
| Flood Hazard                   | N/A    | 1      |
| Forest Practice Application    | 3      | 1      |
| Geotechnical Report            | 6      | 5      |
| Grading Permit                 | 0      | 0      |
| Mason Environmental Permit     | 0      | 0      |
| Pre-Application Conference     | 5      | 5      |
| SEPA Review                    | 8      | 6      |
| Shoreline Permit               | 0      | 1      |
| Shoreline Exemption            | 7      | 4      |
| Site Pre-Inspection            | 11     | 8      |
| Short Plats                    | 2      | 0      |
| Variance                       | 0      | 0      |
| All Permit Types               | 170    | 132    |

|     | YTD '18 | YTD '19 |
|-----|---------|---------|
| BLD | 197     | 172     |

 Residential Permits range in construction and may include; new SFR, MFH, additions, alterations, and/or repairs. Commercial Permits on the other hand may include; change in tenant, new development, additions, alterations, and/or repairs in commerce or congregative structures.