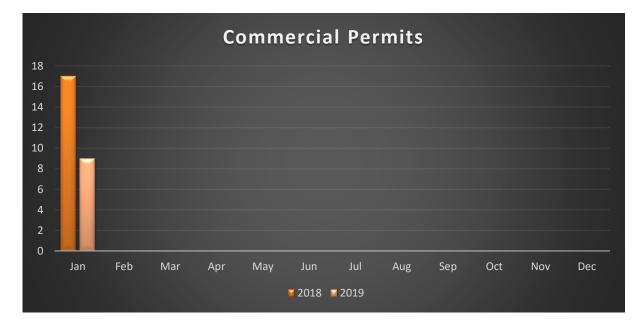

## January 2019 Permit Activity Report:

|                                | YTD  | YTD  |
|--------------------------------|------|------|
| Permit Type                    | 2018 | 2019 |
| Boundary Line Adjustment       | 1    | 2    |
| Residential Building           | 114  | 89   |
| Burn Permit                    | 6    | 7    |
| Commercial Building            | 17   | 9    |
| <b>Development Regulations</b> | 10   | 8    |
| Disaster                       | 0    | 1    |
| Parcel Combination             | 0    | 3    |
| Enforcement                    | 14   | 1    |
| Fire Protection System         | 4    | 6    |
| Flood Hazard                   | N/A  | 4    |
| Forest Practice Application    | 1    | 1    |
| Geotechnical Report            | 10   | 8    |
| Grading Permit                 | 2    | 1    |
| Mason Environmental Permit     | 3    | 1    |
| Pre-Application Conference     | 4    | 8    |
| SEPA Review                    | 11   | 2    |
| Shoreline Permit               | 0    | 1    |
| Shoreline Exemption            | 9    | 2    |
| Site Pre-Inspection            | 16   | 13   |
| Short Plats                    | 1    | 1    |
| Variance                       | 3    | 0    |
| All Permit Types               | 226  | 168  |
|                                |      |      |

 Residential Permits range in construction and may include; new SFR, MFH, additions, alterations, and/or repairs. Commercial Permits on the other hand may include; change in tenant, new development, additions, alterations, and/or repairs in commerce or congregative structures.

|     | YTD '18 | YTD '19 |  |  |
|-----|---------|---------|--|--|
| СОМ | 17      | 9       |  |  |

114

89

**BLD**