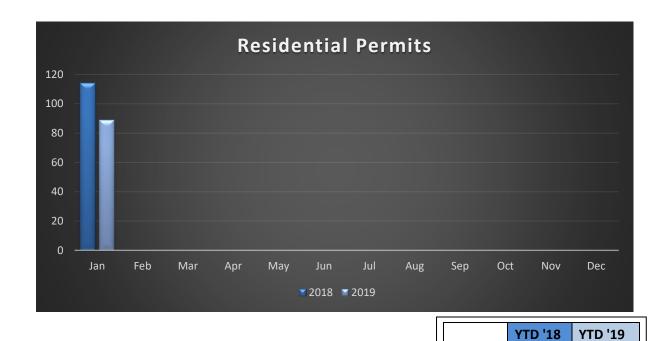

## January 2019 Permit Activity Report:

|                                | YTD  | YTD  |
|--------------------------------|------|------|
| Permit Type                    | 2018 | 2019 |
| Boundary Line Adjustment       | 1    | 2    |
| Residential Building           | 114  | 89   |
| Burn Permit                    | 6    | 7    |
| Commercial Building            | 17   | 9    |
| <b>Development Regulations</b> | 10   | 8    |
| Disaster                       | 0    | 1    |
| Parcel Combination             | 0    | 3    |
| Enforcement                    | 14   | 1    |
| Fire Protection System         | 4    | 6    |
| Flood Hazard                   | N/A  | 4    |
| Forest Practice Application    | 1    | 1    |
| Geotechnical Report            | 10   | 8    |
| Grading Permit                 | 2    | 1    |
| Mason Environmental Permit     | 3    | 1    |
| Pre-Application Conference     | 4    | 8    |
| SEPA Review                    | 11   | 2    |
| Shoreline Permit               | 0    | 1    |
| Shoreline Exemption            | 9    | 2    |
| Site Pre-Inspection            | 16   | 13   |
| Short Plats                    | 1    | 1    |
| Variance                       | 3    | 0    |
| All Permit Types               | 226  | 168  |
|                                |      |      |

 Residential Permits range in construction and may include; new SFR, MFH, additions, alterations, and/or repairs. Commercial Permits on the other hand may include; change in tenant, new development, additions, alterations, and/or repairs in commerce or congregative structures.

|     | YTD '18 | YTD '19 |  |  |
|-----|---------|---------|--|--|
| СОМ | 17      | 9       |  |  |

114

89

**BLD**