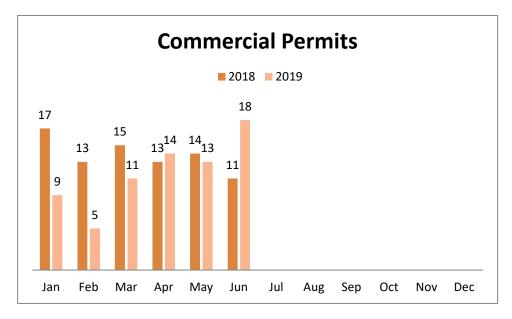

|     | YTD '18 | YTD '19 |
|-----|---------|---------|
| BLD | 693     | 703     |

 Residential Permits range in construction and may include; new SFR, MFH, additions, alterations, and/or repairs. Commercial Permits on the other hand may include; change in tenant, new development, additions, alterations, and/or repairs in commerce or congregative structures.