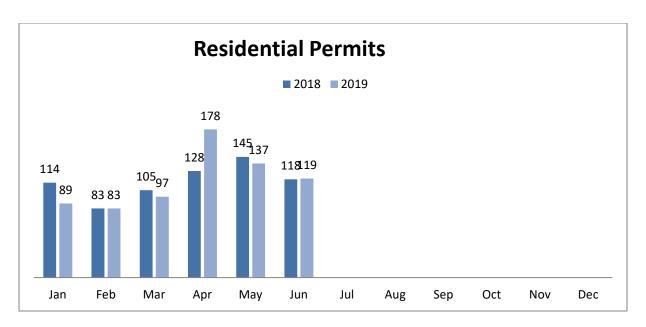

|     | YTD '18 | YTD '19 |
|-----|---------|---------|
| BLD | 693     | 703     |

 Residential Permits range in construction and may include; new SFR, MFH, additions, alterations, and/or repairs. Commercial Permits on the other hand may include; change in tenant, new development, additions, alterations, and/or repairs in commerce or congregative structures.