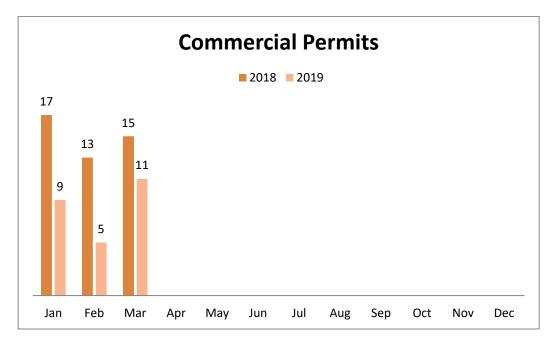

## March 2019 Permit Activity Report:

| Permit Type                    | Mar-18 | Mar-19 |
|--------------------------------|--------|--------|
| Boundary Line Adjustment       | 3      | 1      |
| Residential Building           | 105    | 97     |
| Burn Permit                    | 12     | 9      |
| Commercial Building            | 15     | 11     |
| <b>Development Regulations</b> | 9      | 12     |
| Disaster                       | 1      | 0      |
| Parcel Combination             | 3      | 2      |
| Enforcement                    | 11     | 13     |
| Fire Protection System         | 6      | 3      |
| Flood Hazard                   | N/A    | 0      |
| Forest Practice Application    | 0      | 1      |
| Geotechnical Report            | 4      | 10     |
| Grading Permit                 | 2      | 0      |
| Mason Environmental Permit     | 3      | 2      |
| Pre-Application Conference     | 7      | 4      |
| SEPA Review                    | 6      | 6      |
| Shoreline Permit               | 2      | 4      |
| Shoreline Exemption            | 4      | 3      |
| Site Pre-Inspection            | 7      | 14     |
| Short Plats                    | 0      | 0      |
| Variance                       | 0      | 2      |
| All Permit Types               | 200    | 194    |

|     | YTD '18 | YTD '19 |
|-----|---------|---------|
| BLD | 302     | 269     |

 Residential Permits range in construction and may include; new SFR, MFH, additions, alterations, and/or repairs. Commercial Permits on the other hand may include; change in tenant, new development, additions, alterations, and/or repairs in commerce or congregative structures.

|     | YTD '18 | YTD '19 |
|-----|---------|---------|
| СОМ | 45      | 25      |