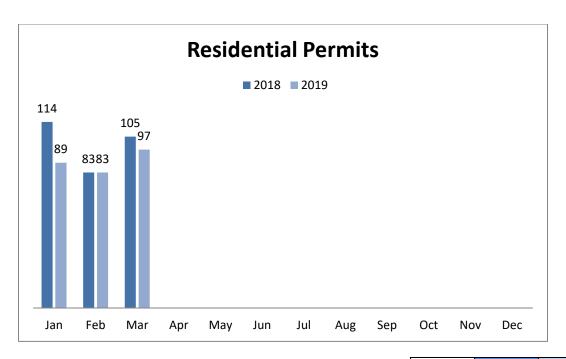

## March 2019 Permit Activity Report:

| Permit Type                    | Mar-18 | Mar-19 |
|--------------------------------|--------|--------|
| Boundary Line Adjustment       | 3      | 1      |
| Residential Building           | 105    | 97     |
| Burn Permit                    | 12     | 9      |
| Commercial Building            | 15     | 11     |
| <b>Development Regulations</b> | 9      | 12     |
| Disaster                       | 1      | 0      |
| Parcel Combination             | 3      | 2      |
| Enforcement                    | 11     | 13     |
| Fire Protection System         | 6      | 3      |
| Flood Hazard                   | N/A    | 0      |
| Forest Practice Application    | 0      | 1      |
| Geotechnical Report            | 4      | 10     |
| Grading Permit                 | 2      | 0      |
| Mason Environmental Permit     | 3      | 2      |
| Pre-Application Conference     | 7      | 4      |
| SEPA Review                    | 6      | 6      |
| Shoreline Permit               | 2      | 4      |
| Shoreline Exemption            | 4      | 3      |
| Site Pre-Inspection            | 7      | 14     |
| Short Plats                    | 0      | 0      |
| Variance                       | 0      | 2      |
| All Permit Types               | 200    | 194    |

|     | YTD '18 | YTD '19 |
|-----|---------|---------|
| BLD | 302     | 269     |

 Residential Permits range in construction and may include; new SFR, MFH, additions, alterations, and/or repairs. Commercial Permits on the other hand may include; change in tenant, new development, additions, alterations, and/or repairs in commerce or congregative structures.