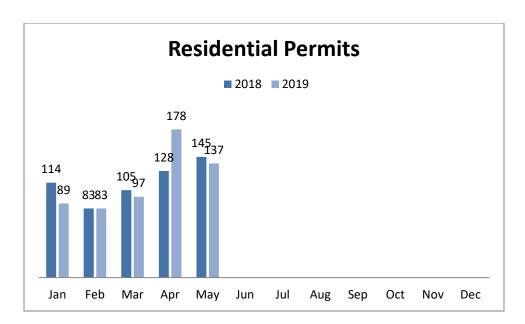

|     | YTD '18 | YTD '19 |
|-----|---------|---------|
| BLD | 575     | 584     |

 Residential Permits range in construction and may include; new SFR, MFH, additions, alterations, and/or repairs. Commercial Permits on the other hand may include; change in tenant, new development, additions, alterations, and/or repairs in commerce or congregative structures.