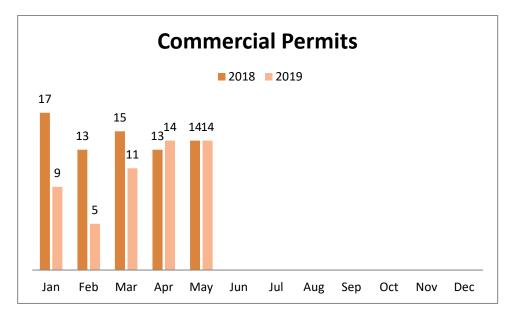

|     | YTD '18 | YTD '19 |
|-----|---------|---------|
| BLD | 575     | 584     |

 Residential Permits range in construction and may include; new SFR, MFH, additions, alterations, and/or repairs. Commercial Permits on the other hand may include; change in tenant, new development, additions, alterations, and/or repairs in commerce or congregative structures.

|     | YTD '18 | YTD '19 |
|-----|---------|---------|
| СОМ | 72      | 53      |