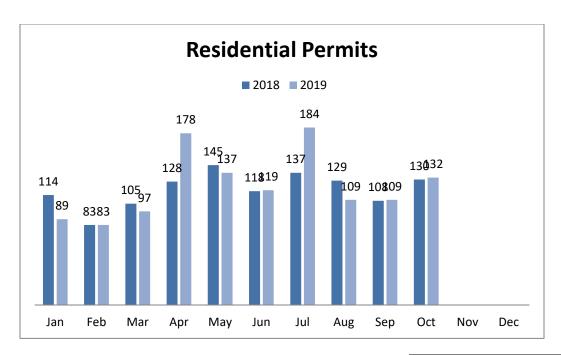

## October 2019 Case Activity Report:

| Permit Type                   | Oct-18 | Oct-19 |
|-------------------------------|--------|--------|
| Address Request Form          | N/A    | 21     |
| Admin Determination Letter    | N/A    | 0      |
| Planning ADU                  | N/A    | 0      |
| Admin Variance (previously VA | 0      | 11     |
| Application for Ammendment    | N/A    | 2      |
| Boundary Line Adjustment      | 7      | 3      |
| Residential Building          | 130    | 132    |
| Burn Permit                   | 16     | 12     |
| Commercial Building           | 15     | 9      |
| Development Regulations       | 12     | 1      |
| Disaster                      | 3      | 0      |
| Parcel Combination            | 6      | 2      |
| Enforcement                   | 11     | 3      |
| Fire Protection System        | 7      | 2      |
| Flood Hazard                  | N/A    | 0      |
| Forest Practice Application   | 2      | 1      |
| Geotechnical Report           | 3      | 12     |
| Grading Permit                | 1      | 2      |
| Large Lot Subdivision         | 0      | 1      |
| Mason Environmental Permit    | 0      | 0      |
| Pre-Application Conference    | 4      | 9      |
| SEPA Review                   | 10     | 12     |
| Shoreline Permit              | 1      | 0      |
| Shoreline Exemption           | 5      | 8      |
| Site Pre Inspection           | 10     | 8      |
| Short Plats                   | 1      | 0      |
| All Permit Types              | 244    | 251    |

|     | YTD '18 | YTD '19 |
|-----|---------|---------|
| BLD | 1197    | 1237    |

 Residential Permits range in construction and may include; new SFR, MFH, additions, alterations, and/or repairs. Commercial Permits on the other hand may include; change in tenant, new development, additions, alterations, and/or repairs in commerce or congregative structures.