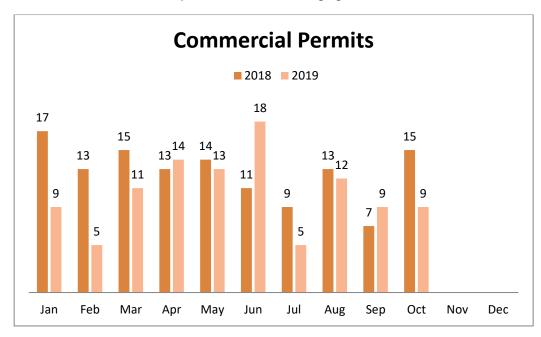

## October 2019 Case Activity Report:

| Permit Type                   | Oct-18 | Oct-19 |
|-------------------------------|--------|--------|
| Address Request Form          | N/A    | 21     |
| Admin Determination Letter    | N/A    | 0      |
| Planning ADU                  | N/A    | 0      |
| Admin Variance (previously VA | 0      | 11     |
| Application for Ammendment    | N/A    | 2      |
| Boundary Line Adjustment      | 7      | 3      |
| Residential Building          | 130    | 132    |
| Burn Permit                   | 16     | 12     |
| Commercial Building           | 15     | 9      |
| Development Regulations       | 12     | 1      |
| Disaster                      | 3      | 0      |
| Parcel Combination            | 6      | 2      |
| Enforcement                   | 11     | 3      |
| Fire Protection System        | 7      | 2      |
| Flood Hazard                  | N/A    | 0      |
| Forest Practice Application   | 2      | 1      |
| Geotechnical Report           | 3      | 12     |
| Grading Permit                | 1      | 2      |
| Large Lot Subdivision         | 0      | 1      |
| Mason Environmental Permit    | 0      | 0      |
| Pre-Application Conference    | 4      | 9      |
| SEPA Review                   | 10     | 12     |
| Shoreline Permit              | 1      | 0      |
| Shoreline Exemption           | 5      | 8      |
| Site Pre Inspection           | 10     | 8      |
| Short Plats                   | 1      | 0      |
| All Permit Types              | 244    | 251    |

|     | YTD '18 | YTD '19 |
|-----|---------|---------|
| BLD | 1197    | 1237    |

 Residential Permits range in construction and may include; new SFR, MFH, additions, alterations, and/or repairs. Commercial Permits on the other hand may include; change in tenant, new development, additions, alterations, and/or repairs in commerce or congregative structures.

|     | YTD '18 | YTD '19 |
|-----|---------|---------|
| сом | 127     | 105     |