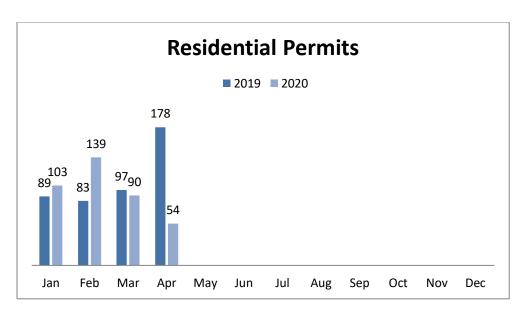

## April 2020 Case Activity Report:

| Permit Type                         | Apr-19 | Apr-20 |
|-------------------------------------|--------|--------|
| Address Request Form                | 29     | 10     |
| Admin Determination Letter          | 0      | 0      |
| Planning ADU                        | 0      | 0      |
| Admin Variance (previously VAR)     | 27     | 3      |
| Application for Amendment           | 1      | 0      |
| Administrative Appeal               |        | 0      |
| Boundary Line Adjustment            | 6      | 2      |
| Residential Building                | 178    | 54     |
| Burn Permit                         | 8      | 10     |
| Commercial Building                 | 14     | 9      |
| Development Regulations             | 4      | 0      |
| Disaster                            | 0      | 0      |
| Parcel Combination                  | 4      | 2      |
| Enforcement                         | 12     | 0      |
| Fire Protection System              | 1      | 2      |
| Flood Hazard                        | 4      | 0      |
| Forest Practice Application         | 3      | 2      |
| Geotechnical Report                 | 18     | 4      |
| Grading Permit                      | 1      | 0      |
| Large Lot Subdivision               | 1      | 0      |
| Mason Environmental Permit          | 2      | 0      |
| Pre-Application Conference          | 8      | 3      |
| SEPA Review                         | 17     | 3      |
| Shoreline Permit                    | 3      | 0      |
| Shoreline Exemption                 | 6      | 0      |
| Site Pre Inspection                 | 11     | 7      |
| Short Plats                         | 3      | 0      |
| *Multi-Family Housing Tax Incentive |        | 0      |
| All Permit Types                    | 358    | 111    |

<sup>\*</sup>COVID19 update Governor proclamation "Stay Home Stay Healthy" and Phase 1 construction limited.

|     | YTD '19 | YTD '20 |
|-----|---------|---------|
| BLD | 447     | 386     |

 Residential Permits range in construction and may include new SFR, MFH, additions, alterations, and/or repairs. Commercial Permits on the other hand may include change in tenant, new development, additions, alterations, and/or repairs in commerce or congregative structures.