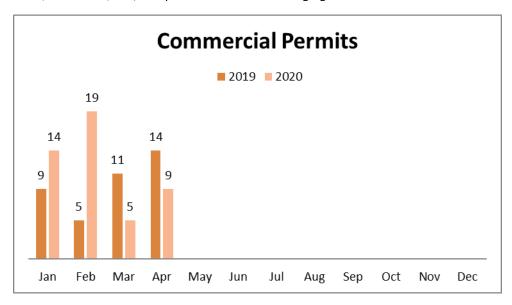

## April 2020 Case Activity Report:

| Permit Type                         | Apr-19 | Apr-20 |
|-------------------------------------|--------|--------|
| Address Request Form                | 29     | 10     |
| Admin Determination Letter          | 0      | 0      |
| Planning ADU                        | 0      | 0      |
| Admin Variance (previously VAR)     | 27     | 3      |
| Application for Amendment           | 1      | 0      |
| Administrative Appeal               |        | 0      |
| Boundary Line Adjustment            | 6      | 2      |
| Residential Building                | 178    | 54     |
| Burn Permit                         | 8      | 10     |
| Commercial Building                 | 14     | 9      |
| Development Regulations             | 4      | 0      |
| Disaster                            | 0      | 0      |
| Parcel Combination                  | 4      | 2      |
| Enforcement                         | 12     | 0      |
| Fire Protection System              | 1      | 2      |
| Flood Hazard                        | 4      | 0      |
| Forest Practice Application         | 3      | 2      |
| Geotechnical Report                 | 18     | 4      |
| Grading Permit                      | 1      | 0      |
| Large Lot Subdivision               | 1      | 0      |
| Mason Environmental Permit          | 2      | 0      |
| Pre-Application Conference          | 8      | 3      |
| SEPA Review                         | 17     | 3      |
| Shoreline Permit                    | 3      | 0      |
| Shoreline Exemption                 | 6      | 0      |
| Site Pre Inspection                 | 11     | 7      |
| Short Plats                         | 3      | 0      |
| *Multi-Family Housing Tax Incentive |        | 0      |
| All Permit Types                    | 358    | 111    |

<sup>\*</sup>COVID19 update Governor proclamation "Stay Home Stay Healthy" and Phase 1 construction limited.

|     | YTD '19 | YTD '20 |
|-----|---------|---------|
| BLD | 447     | 386     |

 Residential Permits range in construction and may include new SFR, MFH, additions, alterations, and/or repairs. Commercial Permits on the other hand may include change in tenant, new development, additions, alterations, and/or repairs in commerce or congregative structures.

|     | YTD '19 | YTD '20 |
|-----|---------|---------|
| сом | 39      | 47      |