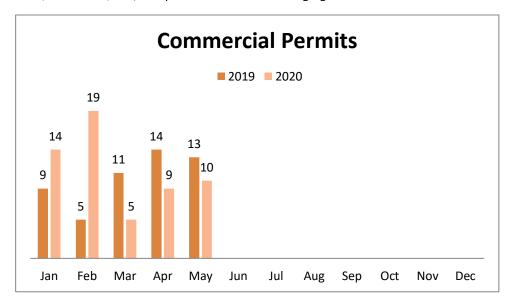

## May 2020 Case Activity Report:

| Permit Type                     | May-19 | <u>May-20</u> |
|---------------------------------|--------|---------------|
| Address Request Form            | 18     | 39            |
| Admin Determination Letter      | 0      | 0             |
| Planning ADU                    | 1      | 2             |
| Admin Variance (previously VAR) | 17     | 12            |
| Application for Amendment       | 0      | 1             |
| Administrative Appeal           | N/A    | 0             |
| Boundary Line Adjustment        | 4      | 2             |
| Residential Building            | 137    | 120           |
| Burn Permit                     | 3      | 6             |
| Commercial Building             | 13     | 10            |
| Development Regulations         | 3      | 3             |
| Disaster                        | 7      | 0             |
| Parcel Combination              | 0      | 2             |
| Enforcement                     | 1      | 17            |
| Fire Protection System          | 8      | 3             |
| Flood Hazard                    | 1      | 1             |
| Forest Practice Application     | 3      | 2             |
| Geotechnical Report             | 6      | 6             |
| Grading Permit                  | 3      | 1             |
| Large Lot Subdivision           | 1      | 1             |
| Mason Environmental Permit      | 2      | 1             |
| Pre-Application Conference      | 6      | 8             |
| SEPA Review                     | 9      | 12            |
| Shoreline Permit                | 1      | 1             |
| Shoreline Exemption             | 1      | 6             |
| Site Pre-Inspection             | 14     | 19            |
| Short Plats                     | 0      | 0             |
|                                 |        |               |
| All Permit Types                | 263    | 275           |

<sup>\*</sup>COVID19 update Phase 1 construction guidelines amended and Phase-2 operations approved May 23rd.

|     | YTD '19 | YTD '20 |
|-----|---------|---------|
| BLD | 584     | 506     |

 Residential Permits range in construction and may include new SFR, MFH, additions, alterations, and/or repairs. Commercial Permits on the other hand may include change in tenant, new development, additions, alterations, and/or repairs in commerce or congregative structures.

|     | YTD '19 | YTD '20 |
|-----|---------|---------|
| сом | 52      | 57      |