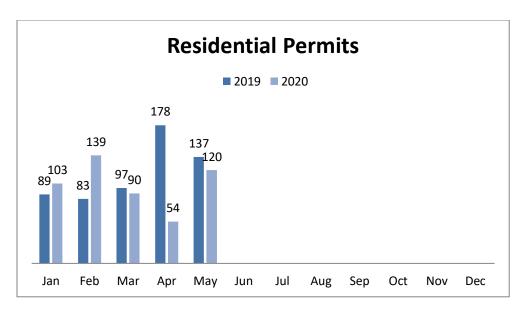

## May 2020 Case Activity Report:

| Permit Type                     | May-19 | <u>May-20</u> |
|---------------------------------|--------|---------------|
| Address Request Form            | 18     | 39            |
| Admin Determination Letter      | 0      | 0             |
| Planning ADU                    | 1      | 2             |
| Admin Variance (previously VAR) | 17     | 12            |
| Application for Amendment       | 0      | 1             |
| Administrative Appeal           | N/A    | 0             |
| Boundary Line Adjustment        | 4      | 2             |
| Residential Building            | 137    | 120           |
| Burn Permit                     | 3      | 6             |
| Commercial Building             | 13     | 10            |
| Development Regulations         | 3      | 3             |
| Disaster                        | 7      | 0             |
| Parcel Combination              | 0      | 2             |
| Enforcement                     | 1      | 17            |
| Fire Protection System          | 8      | 3             |
| Flood Hazard                    | 1      | 1             |
| Forest Practice Application     | 3      | 2             |
| Geotechnical Report             | 6      | 6             |
| Grading Permit                  | 3      | 1             |
| Large Lot Subdivision           | 1      | 1             |
| Mason Environmental Permit      | 2      | 1             |
| Pre-Application Conference      | 6      | 8             |
| SEPA Review                     | 9      | 12            |
| Shoreline Permit                | 1      | 1             |
| Shoreline Exemption             | 1      | 6             |
| Site Pre-Inspection             | 14     | 19            |
| Short Plats                     | 0      | 0             |
|                                 |        |               |
| All Permit Types                | 263    | 275           |

<sup>\*</sup>COVID19 update Phase 1 construction guidelines amended and Phase-2 operations approved May 23rd.

|     | YTD '19 | YTD '20 |
|-----|---------|---------|
| BLD | 584     | 506     |

 Residential Permits range in construction and may include new SFR, MFH, additions, alterations, and/or repairs. Commercial Permits on the other hand may include change in tenant, new development, additions, alterations, and/or repairs in commerce or congregative structures.