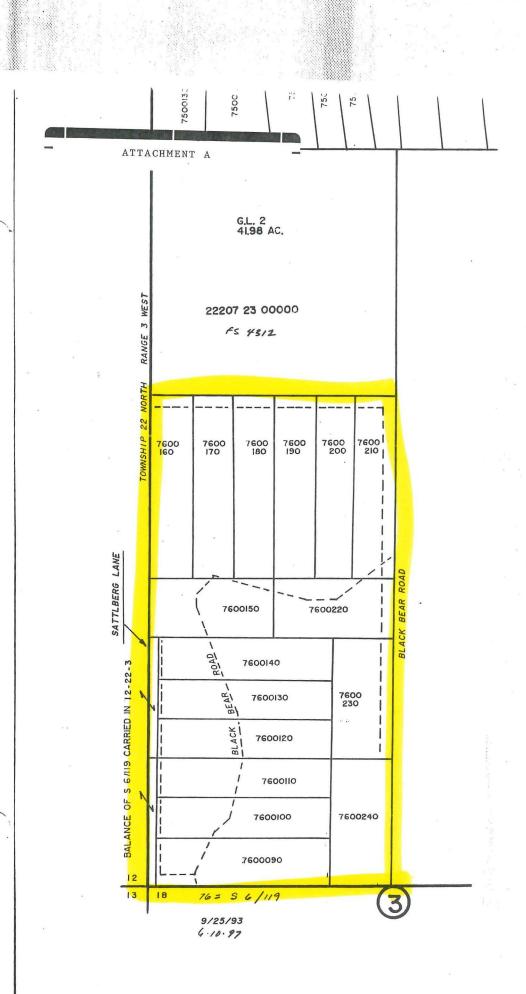

## A RESOLUTION APPROVING AN ANNEXATION BY PETITION PER RCW 52.04.

WHEREAS, a petition was submitted to Mason County Fire Protection District No. 8 for an area of land contiguous to the District and not within the boundaries of any other fire protection district described below and as outlined on Attachment A:

W 1/2 of SW 1/4 of Section 7, TWP 22N Range 2WWM, Mason County, Wa. recorded in Volume 6, Page 119X records of Mason County; and

WHEREAS, the Mason County Auditor has certified the petition was signed by more than 60% of the qualified electors residing in the territory proposed to be annexed, and

22207 76 00070; 00080; 00090; 00100; 00110; 00120; 00130; 00140; 00150; 00160; 00170; 00180; 00190;

00200; 00210; 00220; 00230; 00240