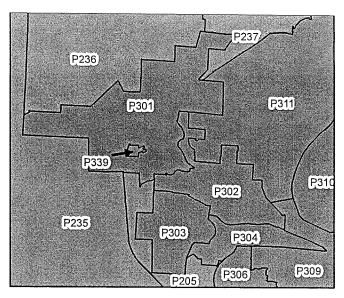

# **Proposed Voting Precinct Names**

|          | Proposed       |                                     |                                       |
|----------|----------------|-------------------------------------|---------------------------------------|
| Precinct | Precinct       |                                     | Commissioners'                        |
| Number   | Name           | Alternate Choices                   | Selection                             |
| P301     | Olympic View   | Shelton Olympic View                |                                       |
| P302     | Downtown       | Shelton Downtown                    |                                       |
| P303     | Angleside      | Shelton Angleside                   |                                       |
| P304     | Hillcrest      | Shelton Hillcrest                   |                                       |
| P205     | new            | Westside, Deegan, Shadow Valley     |                                       |
| P306     | Fawn Lake      |                                     |                                       |
| P207     | new            | Kamilche 2, Skookum, Kamilche Point |                                       |
| P308     | Arcadia        |                                     |                                       |
| P309     | Mill Creek     | Southside                           |                                       |
| P310     | Agate          | Miller                              |                                       |
| P311     | Oakland Bay    | Bayshore                            |                                       |
| P312     | Timberlake     |                                     |                                       |
| P113     | Pickering      |                                     |                                       |
| P114     | Harstine       |                                     |                                       |
| P115     | Grapeview      |                                     |                                       |
| P116     | Mason Lake     |                                     |                                       |
| P117     | Twanoh         |                                     |                                       |
| P118     | Allyn          |                                     |                                       |
| P119     | Victor         |                                     |                                       |
| P120     | Belfair        | Belfair East                        |                                       |
| P121     | Tiger Lake     | Bear Creek, Elfendahl               |                                       |
| P122     | Dewatto        |                                     |                                       |
| P123     | Tahuya         |                                     |                                       |
| P124     | Sand Hill      | Belfair West                        |                                       |
| P125     | Trail's End    | Rasor, Theler, Belfair South        |                                       |
| P126     | Fair Harbor    | Detroit                             |                                       |
| P227     | Union          |                                     | · · · · · · · · · · · · · · · · · · · |
| P228     | Skokomish      |                                     |                                       |
| P229     | Lilliwaup      | Hoodsport                           |                                       |
| P230     | Cushman        |                                     |                                       |
| P231     | Eells          |                                     |                                       |
| P232     | Matlock        | Satsop, Mary M. Knight              |                                       |
| P233     | Dayton         |                                     |                                       |
| P234     | Kamilche       | Squaxin                             |                                       |
| P235     | Isabella       |                                     |                                       |
| P236     | Airport        |                                     |                                       |
| P237     | John's Prairie | Capitol Hill                        |                                       |
| P238     | Limerick       |                                     |                                       |
| P339     | Callanan       | Cemetery, Mountain View             |                                       |