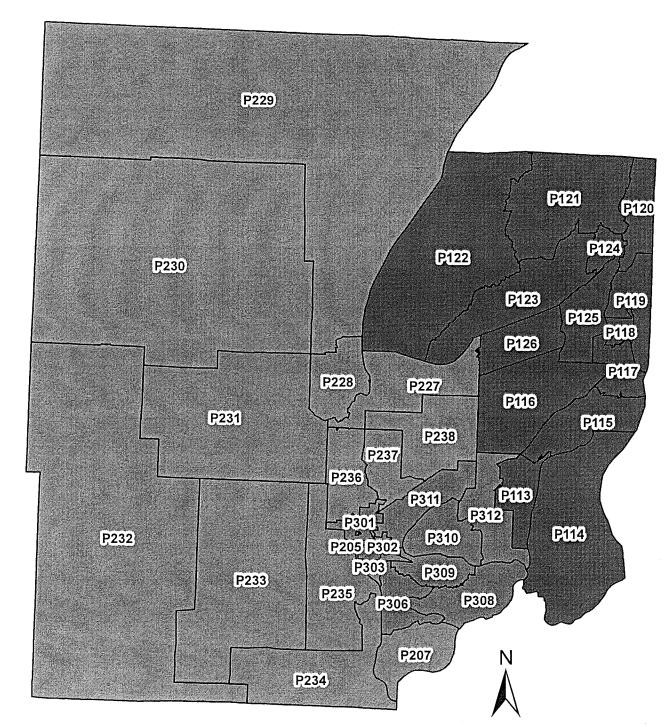

# **Proposed Voting Precinct Names**

|          | Proposed       |                                     |                                       |
|----------|----------------|-------------------------------------|---------------------------------------|
| Precinct | Precinct       |                                     | Commissioners'                        |
| Number   | Name           | Alternate Choices                   | Selection                             |
| P301     | Olympic View   | Shelton Olympic View                |                                       |
| P302     | Downtown       | Shelton Downtown                    |                                       |
| P303     | Angleside      | Shelton Angleside                   |                                       |
| P304     | Hillcrest      | Shelton Hillcrest                   |                                       |
| P205     | new            | Westside, Deegan, Shadow Valley     |                                       |
| P306     | Fawn Lake      |                                     |                                       |
| P207     | new            | Kamilche 2, Skookum, Kamilche Point |                                       |
| P308     | Arcadia        |                                     |                                       |
| P309     | Mill Creek     | Southside                           |                                       |
| P310     | Agate          | Miller                              |                                       |
| P311     | Oakland Bay    | Bayshore                            |                                       |
| P312     | Timberlake     |                                     |                                       |
| P113     | Pickering      |                                     |                                       |
| P114     | Harstine       |                                     |                                       |
| P115     | Grapeview      |                                     |                                       |
| P116     | Mason Lake     |                                     |                                       |
| P117     | Twanoh         |                                     |                                       |
| P118     | Allyn          |                                     |                                       |
| P119     | Victor         |                                     |                                       |
| P120     | Belfair        | Belfair East                        |                                       |
| P121     | Tiger Lake     | Bear Creek, Elfendahl               |                                       |
| P122     | Dewatto        |                                     |                                       |
| P123     | Tahuya         |                                     |                                       |
| P124     | Sand Hill      | Belfair West                        |                                       |
| P125     | Trail's End    | Rasor, Theler, Belfair South        |                                       |
| P126     | Fair Harbor    | Detroit                             |                                       |
| P227     | Union          |                                     | · · · · · · · · · · · · · · · · · · · |
| P228     | Skokomish      |                                     |                                       |
| P229     | Lilliwaup      | Hoodsport                           |                                       |
| P230     | Cushman        |                                     |                                       |
| P231     | Eells          |                                     |                                       |
| P232     | Matlock        | Satsop, Mary M. Knight              |                                       |
| P233     | Dayton         |                                     |                                       |
| P234     | Kamilche       | Squaxin                             |                                       |
| P235     | Isabella       |                                     |                                       |
| P236     | Airport        |                                     |                                       |
| P237     | John's Prairie | Capitol Hill                        |                                       |
| P238     | Limerick       |                                     |                                       |
| P339     | Callanan       | Cemetery, Mountain View             |                                       |