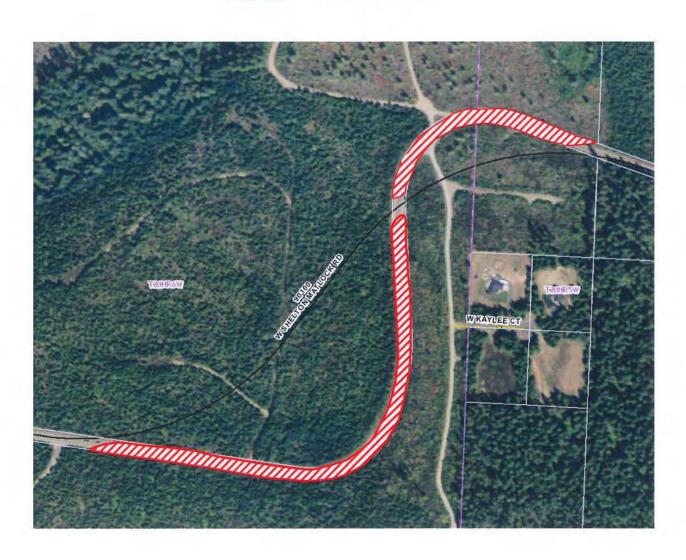

## VACATION FILE NO.377 NOTICE OF INTENT TO VACATE SETTING TIME AND PLACE FOR HEARING ON SAID VACATION RCW 36.87 IN THE MATTER OF THE VACATION OF A PORTION OF SHELTON MATLOCK ROAD

WHEREAS, NOTICE IS HEREBY GIVEN that, pursuant to an agreement with the Green Diamond Resources, Inc. for the realignment of a curve on Shelton Matlock Road, Mason County Public Works Department requests the vacation of the following right of way:

All that portion of the Shelton Matlock Road, County Road Number 90100, lying northerly of the northerly right of way line in Sec. 7, T 20 N, R 5 W, W.M. and northerly of the northerly right of way line and southeasterly of the southeasterly right of way in Sec 12, T 20 N, R 6 W, W.M., all within the County Road Project 1860, known as "Shelton-Matlock S Curve", on file in the office of the Mason County Engineer , in Mason County, Washington.

## ROAD VACATION # 377 SHELTON MATLOCK ROAD EXHIBIT MAP