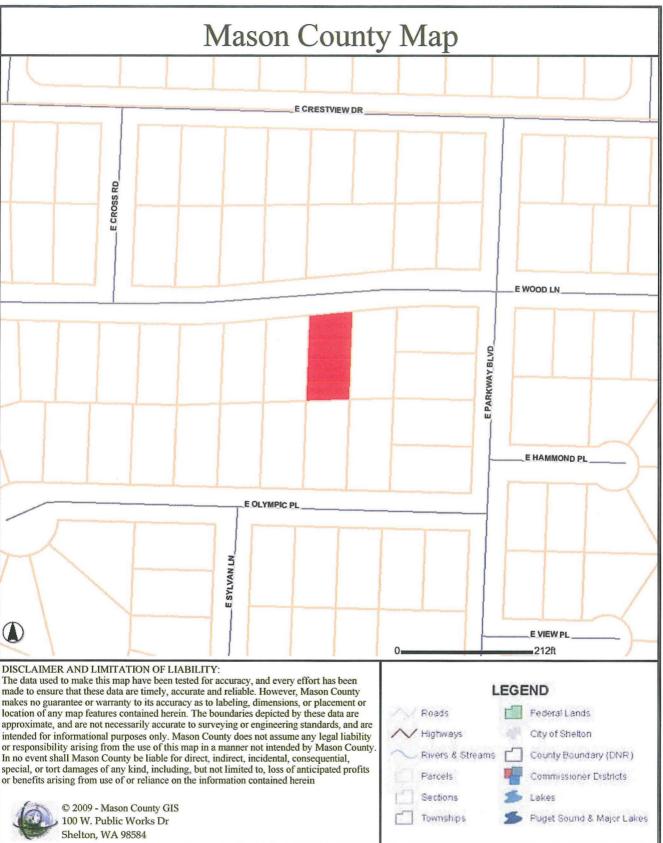

# LEGAL DESCRIPTION

Shorecrest Terrace 3<sup>rd</sup> Add blk: 5, Lot: 30

301 East Wood Lane

Tax Parcel number: 32021-56-05030

.